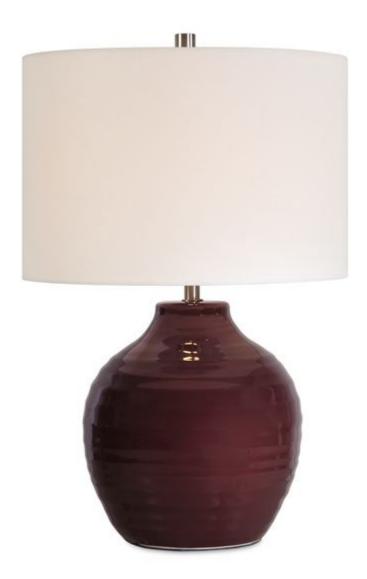

#### W26171-1

The textured body of this ceramic lamp is enhanced with a deep ruby red glaze. Antique brass details complement the rich finish. The round hardback shade is an off-white linen fabric.

**Dimensions:** 23 H, Shade 10H X 15 Dia. (in)