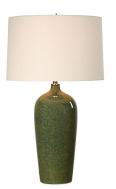

## TABLE LAMP W26166-1

A perfect blend of contemporary style and timeless charm, this ceramic lamp is finished in a crackled light sandy gray glaze, with the delicate crackle effect adding a touch of artisanal craftsmanship. Antique brushed brass accents complement the beautiful finish. This elegantly simple silhouette is topped with a slightly tapered shade in an offwhite linen fabric.

- Dimensions: 28 H, Shade 10H X 16 Dia. (in)
- Weight: 12
- Ship Via: Small Parcel