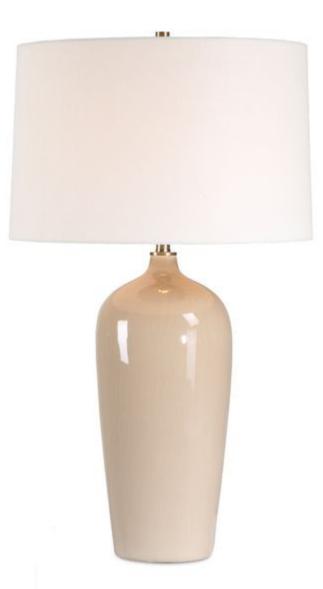

#### W26165-1

A perfect blend of contemporary style and timeless charm, this ceramic lamp is finished in a crackled light sandy gray glaze, with the delicate crackle effect adding a touch of artisanal craftsmanship. Antique brushed brass accents complement the beautiful finish. This elegantly simple silhouette is topped with a slightly tapered shade in an off-white linen fabric.

| Dimensions: | 28 H, Shade 10H X 16 Dia. (in) |
|-------------|--------------------------------|
| Weight:     | 12                             |
| Ship Via:   | Small Parcel                   |