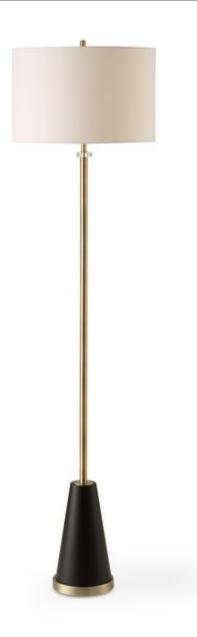

### **FLOOR LAMP**

#### W26148-1

Designed with a slender body and finished in an antique brass, this floor lamp has a modern twist to its classic silhouette. While featuring a black tapered metal bottom, a piece of shimmering crystal adorns the top. The round shade is an off-white linen fabric.

**Dimensions:** 63 H, Shade 10H X 16 Dia. (in)

Weight: 14

Ship Via: Small Parcel