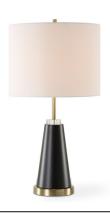

## **TABLE LAMP** W26149-1

Designed with a slender body and finished in an antique brass, this floor lamp has a modern twist to its classic silhouette. While featuring a black tapered metal bottom, a piece of shimmering crystal adorns the top. The round shade is an off-white linen fabric.

• Dimensions: 63 H, Shade 10H X 16 Dia. (in) • Weight: 14

• Ship Via: Small Parcel