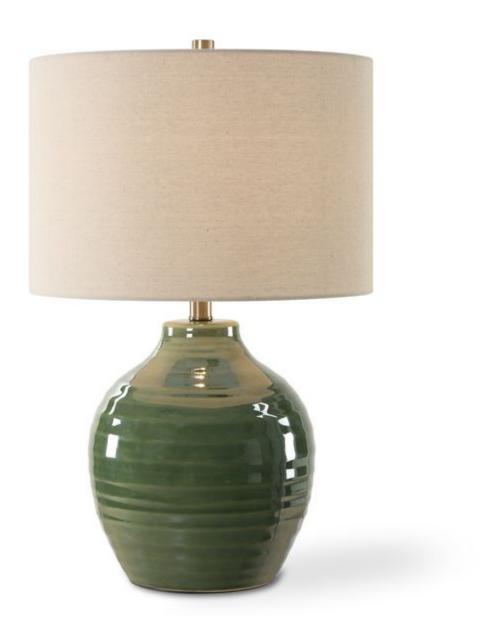

#### W26141-1

The textured body of this ceramic lamp is enhanced with a rich moss green glaze. Antique brass details complement the finish. The round hardback shade is a beige linen fabric with light slubbing.

**Dimensions:** 23 H, Shade 10H X 15 Dia. (in)

Weight: 10

Ship Via: Small Parcel