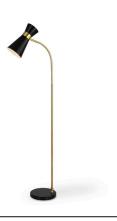

## FLOOR LAMP W26122-1

Finished in a beautiful gold, and sitting atop a white marble foot, this floor lamp features a white metal cone-shaped shade, surrounded by a gold band. The shade pivots, allowing you to focus better on the task at hand. Also available in black, W26122-1.

• Dimensions: 62 H, Shade 12H X 6 Dia. (in)

• Weight: 15

Ship Via: Small Parcel