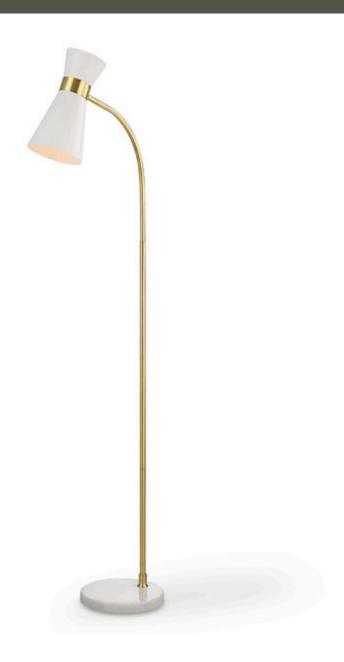

#### W26121-1

Finished in a beautiful gold, and sitting atop a white marble foot, this floor lamp features a white metal cone-shaped shade, surrounded by a gold band. The shade pivots, allowing you to focus better on the task at hand. Also available in black, W26122-1.

**Dimensions:** 62 H, Shade 12H X 6 Dia. (in)

Weight: 15

Ship Via: Small Parcel