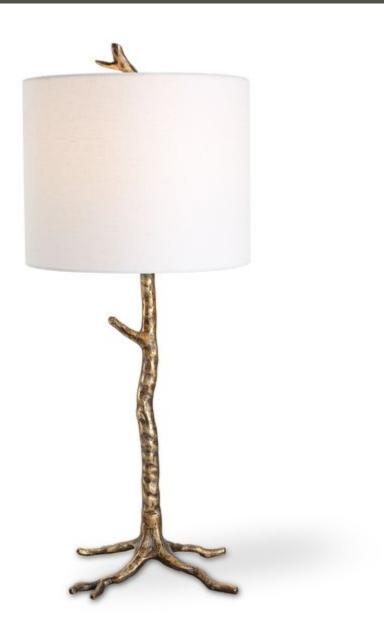

#### **TABLE LAMP**

#### W26097-1

Hand cast with an organic base, this rustic lamp brings the look of nature indoors. The antique gold finish is enhanced by the lamp's textured surface. The round hardback drum shade is a soft white linen fabric.

**Dimensions:** 30 H, Shade 10H X 12 Dia. (in)

Weight: 8

Ship Via: Small Parcel