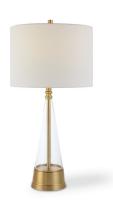

## TABLE LAMP W26092-1

This contemporary style table lamp features a cone shaped, glass base that sits atop an antique dark nickel metal foot. The  $14^{\circ}$  round, hardback shade is a gray linen fabric with light slubbing.

• Dimensions: 29 H, Shade 10H X 14 Dia. (in)

• Weight: 9

• Ship Via: Small Parcel