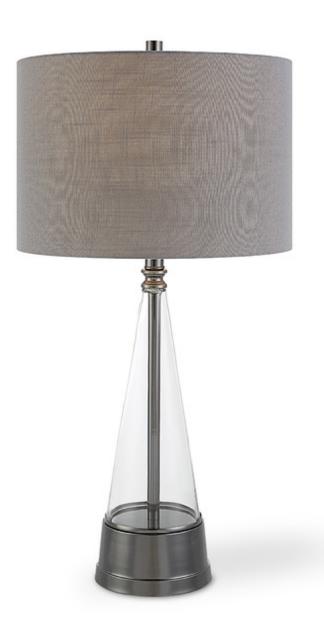

#### W26091-1

This contemporary style table lamp features a cone shaped, glass base that sits atop an antique dark nickel metal foot. The 14" round, hardback shade is a gray linen fabric with light slubbing.

**Dimensions:** 29 H, Shade 10H X 14 Dia. (in)

Weight: 9

Ship Via: Small Parcel