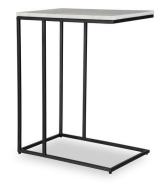

# ACCENT FURNITURE W23026

This perfectly sized accent table, with it's open design, will look great beside your favorite chair. The antique brass metal frame is topped with a beautiful piece of white Morwad honed marble. Natural gray veining is throughout, making each piece a little bit unique.

- Dimensions: 18 W X 23 H X 12 D (in)
- Weight: 26
- Ship Via: Small Parcel