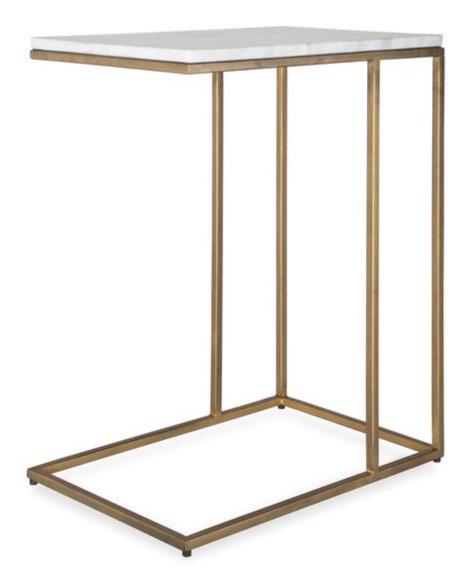

#### W23044

This perfectly sized accent table, with it's open design, will look great beside your favorite chair. The antique brass metal frame is topped with a beautiful piece of white Morwad honed marble. Natural gray veining is throughout, making each piece a little bit unique.

| Dimensions: | 18 W X 23 H X 12 D (in) |
|-------------|-------------------------|
| Weight:     | 26                      |
| Ship Via:   | Small Parcel            |