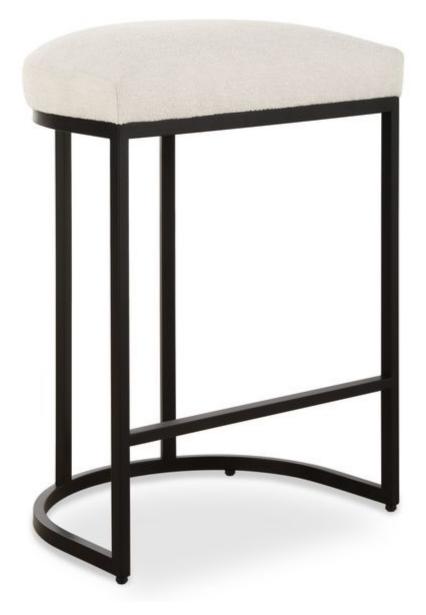

## **ACCENT FURNITURE**

W23040

The clean lines of this 26" high counter stool are made of iron and finished in matte black. A textured, light cream performance fabric complements the simple frame.

 Dimensions:
 19 W X 26 H X 14 D (in)

 Weight:
 16

 Ship Via:
 Small Parcel