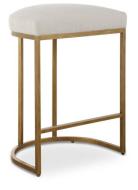

## **ACCENT FURNITURE** W23038

The clean lines of this 26" high counter stool are made of iron and finished in matte black. A textured, light cream performance fabric complements the simple frame.

- Dimensions: 19 W X 26 H X 14 D (in)
- Weight: 16
- Ship Via: Small Parcel