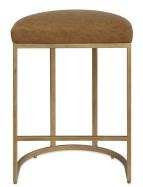

## **ACCENT FURNITURE** W23037

The clean lines of this 26" high counter stool are made of iron and finished in matte black. A textured, light cream performance fabric complements the simple frame.

- Dimensions: 19 W X 26 H X 14 D (in) Weight: 16
- Ship Via: Small Parcel