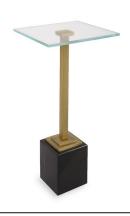

## ACCENT FURNITURE W23019

A beautiful white marble base is the foundation for this simplistic martini table. A thick piece of tempered glass with rounded corners, attached to the brushed brass body, serves as the top and allows the beauty of the marble to shine through.

• Dimensions: 11 W X 24 H X 11 D (in)

• Weight: 25

• Ship Via: Small Parcel