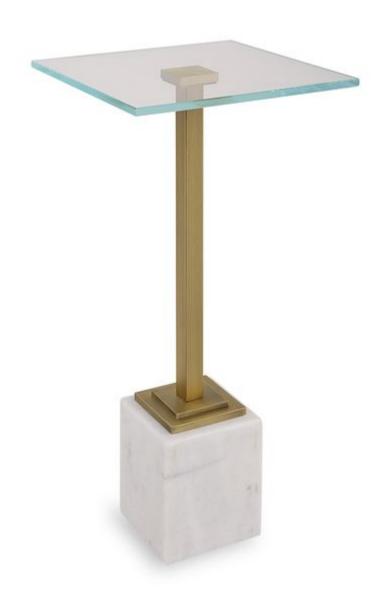

#### W23020

A beautiful white marble base is the foundation for this simplistic martini table. A thick piece of tempered glass with rounded corners, attached to the brushed brass body, serves as the top and allows the beauty of the marble to shine through.

**Dimensions:** 11 W X 24 H X 11 D (in)

Weight: 25

Ship Via: Small Parcel