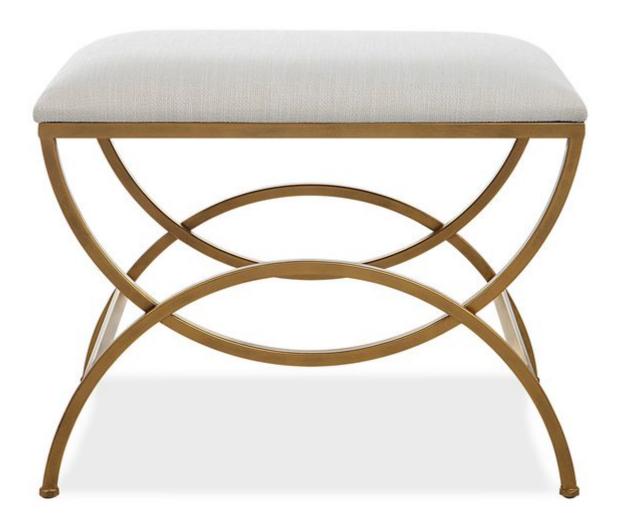

#### W23007

This elegant accent stool, featuring overlapping metal double arches, is finished in an antique brushed brass. The upholstered cushioned top is an off white, lightly textured fabric.

**Dimensions:** 24 W X 19 H X 17 D (in)

Weight: 18

Ship Via: Small Parcel