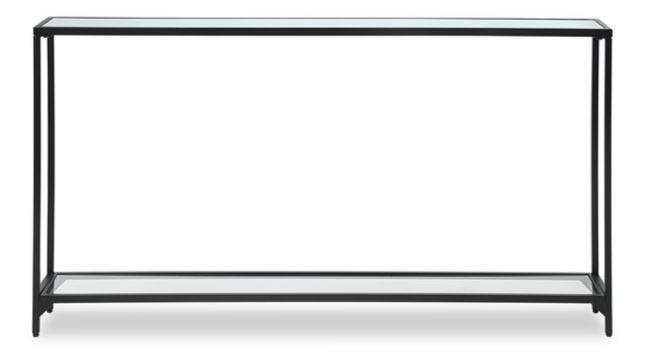

#### W23006

The narrow, simple profile of this iron console table will make it perfect for a foyer or any limited space. The clean lines and modern design are accented in a satin black finish. The top shelf is mirrored, with tempered glass on the lower shelf. Anti tip hardware included.

**Dimensions:** 56 W X 30 H X 8 D (in)

Weight: 31

Ship Via: Small Parcel