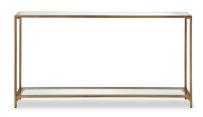

## ACCENT FURNITURE W23005

The narrow, simple profile of this iron console table will make it perfect for a foyer or any limited space. The clean lines and modern design are accented in a satin black finish. The top shelf is mirrored, with tempered glass on the lower shelf. Anti tip hardware included.

• Dimensions: 56 W X 30 H X 8 D (in)

• Weight: 31

• Ship Via: Small Parcel