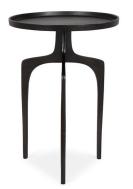

## ACCENT FURNITURE W23002

The unique design of this accent table features three curved legs and a solid round top, which is accented with a .75" raised lip. This cast aluminum table is finished in a slightly textured soft gold. Perfect beside your favorite chair.

- Dimensions: 15 W X 22 H X 15 D (in)
- Weight: 15
- Ship Via: Small Parcel