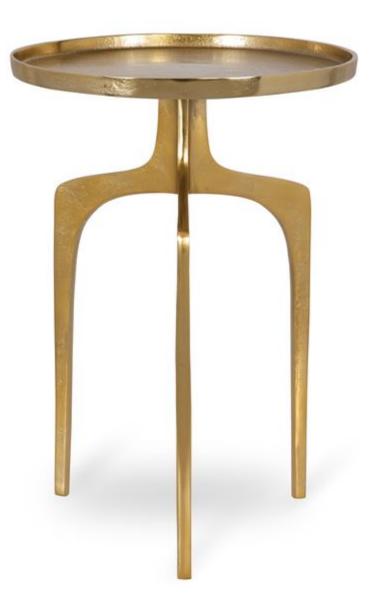

## **ACCENT FURNITURE**

W23003

The unique design of this accent table features three curved legs and a solid round top, which is accented with a .75" raised lip. This cast aluminum table is finished in a slightly textured soft gold. Perfect beside your favorite chair.

| Dimensions: | 15 W X 22 H X 15 D (in) |
|-------------|-------------------------|
| Weight:     | 15                      |
| Ship Via:   | Small Parcel            |