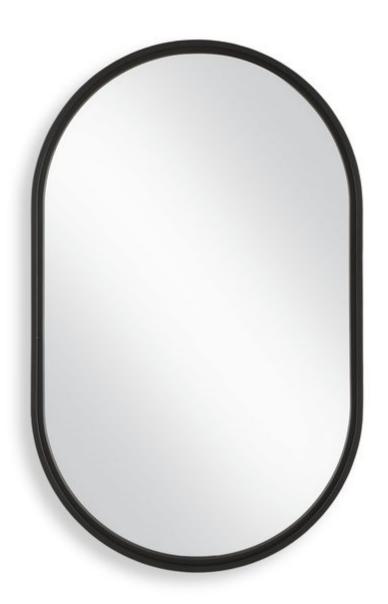

#### **MIRROR**

#### W00637

Encased in a durable iron frame, this pill shaped mirror features a unique step-down profile, creating visual depth. The satin black finish adds a more modern touch to this simple design. May be hung either vertically or horizontally.

**Dimensions:** 22 W X 35 H X 1 D (in)

Weight: 20

Ship Via: Small Parcel