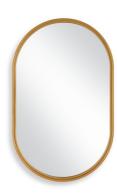

## **Complementary Items**

### **MIRROR** W00636

Encased in a durable iron frame, this pill shaped mirror features a unique step-down profile, creating visual depth. The satin black finish adds a more modern touch to this simple design. May be hung either vertically or horizontally.

• Dimensions: 22 W X 35 H X 1 D (in) • Weight: 20

• Ship Via: Small Parcel