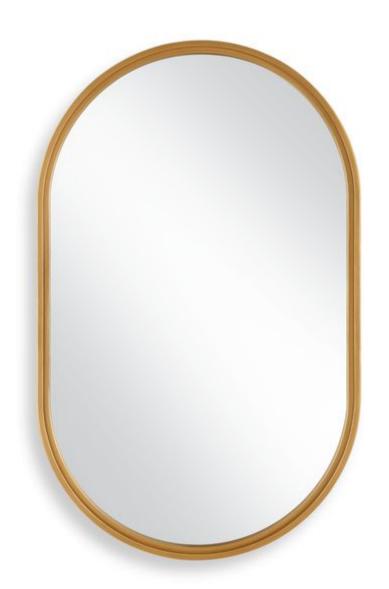

#### **MIRROR**

#### W00636

Encased in a durable iron frame, this pill shaped mirror features a unique step-down profile, creating visual depth. The brushed gold finish adds a touch of elegance to this simple design. May be hung either vertically or horizontally.