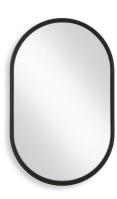

### **MIRROR** W00637

Encased in a durable iron frame, this pill shaped mirror features a unique step-down profile, creating visual depth. The brushed gold finish adds a touch of elegance to this simple design. May be hung either vertically or horizontally.