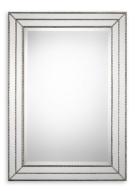

#### MIRROR W00404

This frame features mirror inlays, separated by thin, grooved framing strips, finished in a metallic gold with light antiquing. The center mirror has a 1" bevel. This frame may be hung either vertically or horizontally.

- Dimensions: 24 W X 34 H X 1 D (in)
- Weight: 26
- Ship Via: Small Parcel