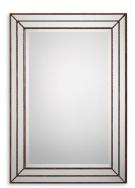

## MIRROR W00403

This frame features mirror inlays, separated by thin, grooved framing strips, finished in a metallic gold with light antiquing. The center mirror has a 1" bevel. This frame may be hung either vertically or horizontally.

- Dimensions: 24 W X 34 H X 1 D (in)
- Weight: 26
- Ship Via: Small Parcel