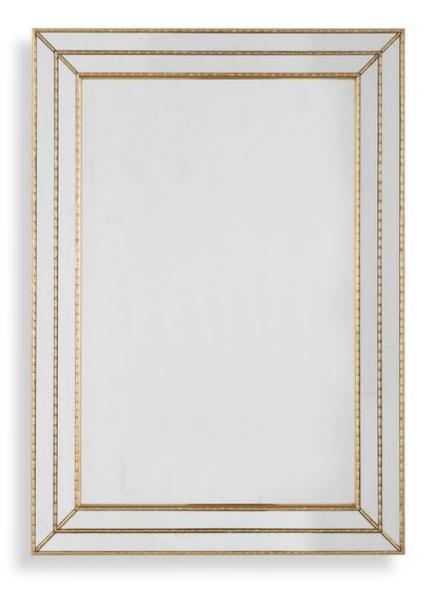

## MIRROR

W00631

This frame features mirror inlays, separated by thin, grooved framing strips, finished in a metallic gold with light antiquing. The center mirror has a 1" bevel. This frame may be hung either vertically or horizontally.

 Dimensions:
 24 W X 34 H X 1 D (in)

 Weight:
 26

 Ship Via:
 Small Parcel