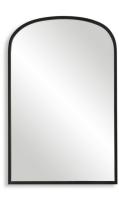

## **Complementary Items**

### **MIRROR** W00605

Slight arch top with radius corners give this frame a unique look. Finished in a gold leaf, the iron frame accentuates the overall design. Add a touch of style to a powder room or over a double vanity.

• Dimensions: 22 W X 34 H X 1 D (in) • Weight: 22

• Ship Via: Small Parcel