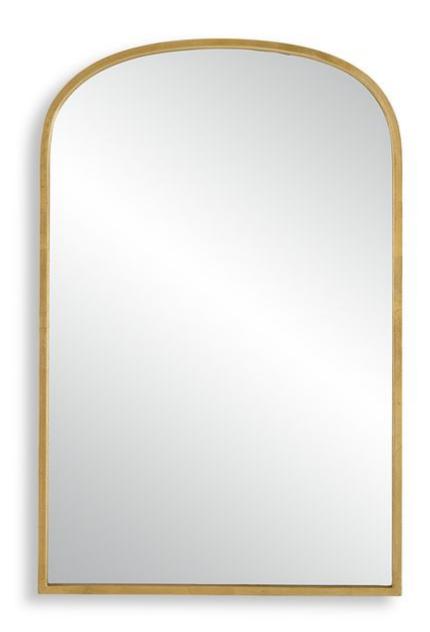

#### **MIRROR**

#### W00606

Slight arch top with radius corners give this frame a unique look. Finished in a gold leaf, the iron frame accentuates the overall design. Add a touch of style to a powder room or over a double vanity.

**Dimensions:** 22 W X 34 H X 1 D (in)

Weight: 22

Ship Via: Small Parcel