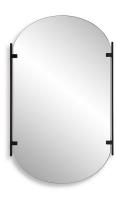

### MIRROR W00581

This contemporary style mirror features a pill shaped frameless mirror mounted in between two metal strips. Simple in design and finished in a soft gold, this mirror will be perfect over a powder room vanity or make a statement and use over double vanities. May be hung either vertically or horizontally.