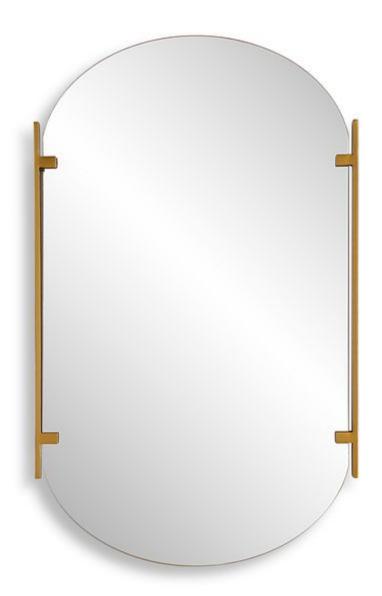

#### **MIRROR**

#### W00582

This contemporary style mirror features a pill shaped frameless mirror mounted in between two metal strips. Simple in design and finished in a soft gold, this mirror will be perfect over a powder room vanity or make a statement and use over double vanities. May be hung either vertically or horizontally.