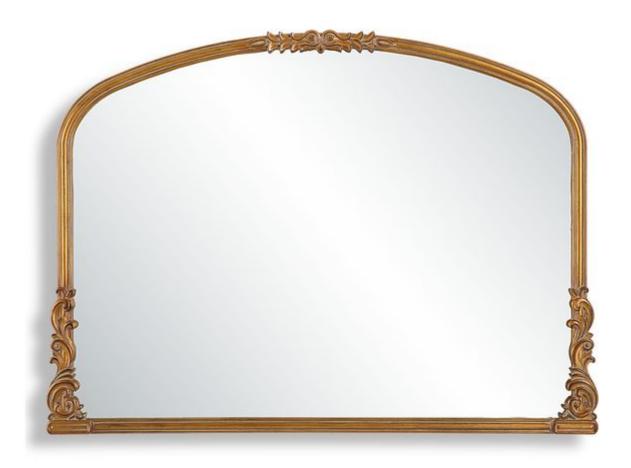

#### W00573

Perfect over a mantel, this Baroque style mirror features scroll embellishments at key focal points. Finished in an antique gold that complements the ornate details, this frame is sure to be the center of attention at family gatherings.

**Dimensions:** 38 W X 28 H X 1 D (in)

Weight: 19

Ship Via: Small Parcel