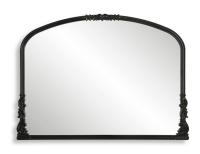

## MIRROR W00574

Perfect over a mantel, this Baroque style mirror features scroll embellishments at key focal points. Finished in an antique gold that complements the ornate details, this frame is sure to be the center of attention at family gatherings.

• Dimensions: 38 W X 28 H X 1 D (in)

• Weight: 19

• Ship Via: Small Parcel