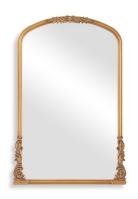

## MIRROR W00623

Perfect over a mantel, this Baroque style mirror features scroll embellishments at key focal points. Finished in an antique gold that complements the ornate details, this frame is sure to be the center of attention at family gatherings.

• Dimensions: 38 W X 28 H X 1 D (in)

• Weight: 19

• Ship Via: Small Parcel