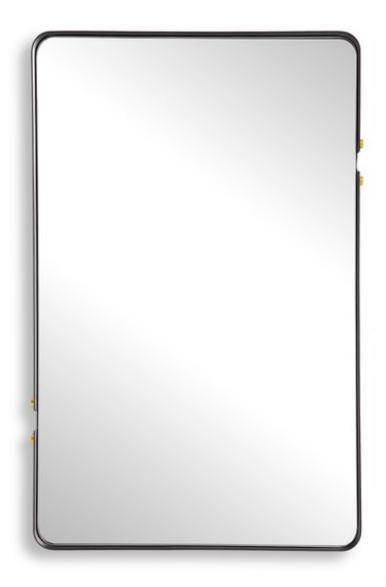

#### **MIRROR**

#### W00571

Simple with a touch of elegance, this metal frame features soft rounded corners. Beautiful gold knobs connect the two pieces of frame and add just a bit of unexpected interest. Finished in a matte black, this frame may be hung either vertically or horizontally.

**Dimensions:** 20 W X 32 H X 2 D (in)

Weight: 28

Ship Via: Small Parcel