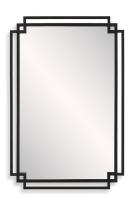

### **MIRROR** W00612

This contemporary metal frame features clean lines created by two overlapping frames. Finished in a brushed gold with subtle silver highlights along the frame edges, this frame may be hung either vertically or horizontally.

• Dimensions: 22 W X 34 H X 1 D (in) • Weight: 19

• Ship Via: Small Parcel