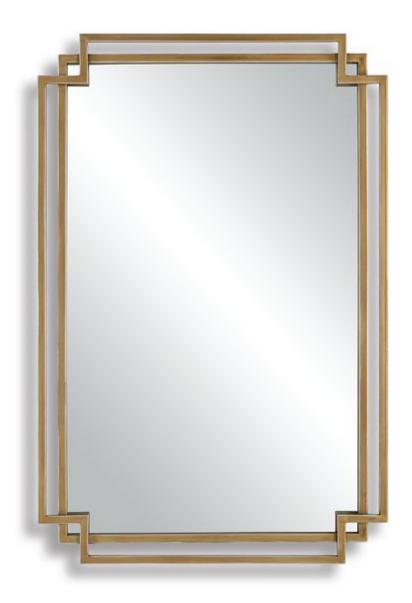

#### **MIRROR**

#### W00567

This contemporary metal frame features clean lines created by two overlapping frames. Finished in a brushed gold with subtle silver highlights along the frame edges, this frame may be hung either vertically or horizontally.

**Dimensions:** 22 W X 34 H X 1 D (in)

Weight: 19

Ship Via: Small Parcel