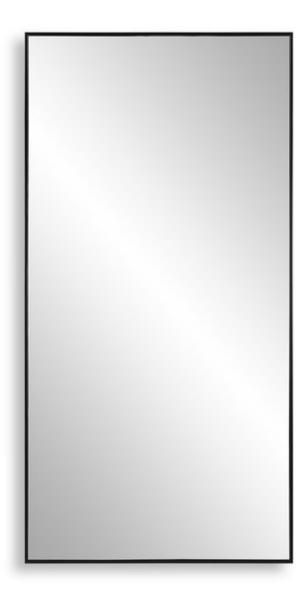

### MIRROR

#### W00546

This thin frame, with black finish and plain mirror, creates a simple, clean design that will complete any space. It is perfect over a bathroom vanity, in a foyer or wherever you want an updated, contemporary look. May be hung either vertically or horizontally.

| Dimensions: | 20 W X 40 H X 1 D (in) |
|-------------|------------------------|
| Weight:     | 16                     |
| Ship Via:   | Small Parcel           |