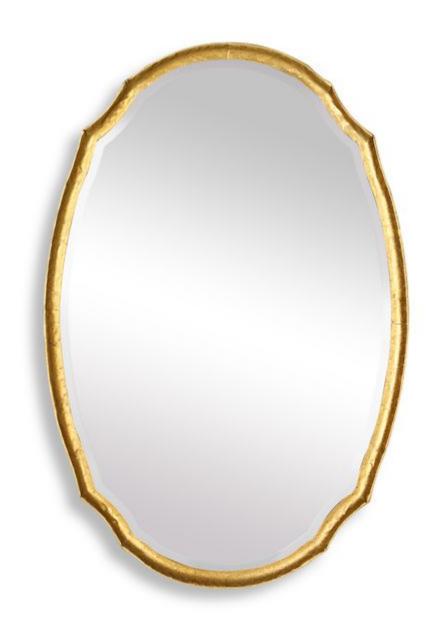

#### **MIRROR**

#### W00527

This oval shaped frame is made of hammered metal and features a concave surface. It is finished in a lightly antiqued gold leaf. The mirror has a generous 1.25" bevel. May be hung either vertically or horizontally.