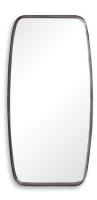

## MIRROR W00436

Unique frame featuring a thick metal band with rounded corners and a thin inner tubing around the mirror. It is finished in a gold leaf. Perfect over a vanity or in a foyer and may be hung either vertically or horizontally.

• Dimensions: 20 W X 40 H X 2 D (in)

• Weight: 24

• Ship Via: Small Parcel