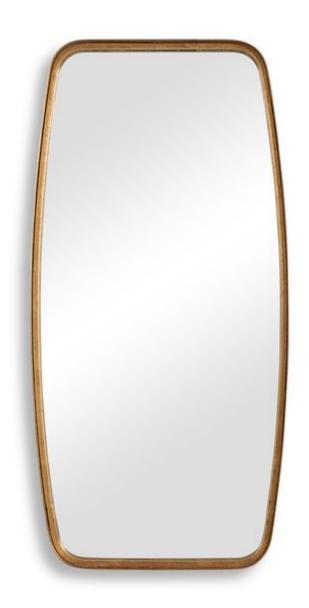

### **MIRROR**

#### W00515

Unique frame featuring a thick metal band with rounded corners and a thin inner tubing around the mirror. It is finished in a gold leaf. Perfect over a vanity or in a foyer and may be hung either vertically or horizontally.

**Dimensions:** 20 W X 40 H X 2 D (in)

Weight: 24

Ship Via: Small Parcel