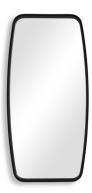

## MIRROR W00514

Unique frame featuring a thick metal band with rounded corners and a thin inner tubing around the mirror. It is finished in a gold leaf. Perfect over a vanity or in a foyer and may be hung either vertically or horizontally.

• Dimensions: 20 W X 40 H X 2 D (in)

• Weight: 24

• Ship Via: Small Parcel