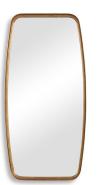

## MIRROR W00515

Unique frame featuring a thick metal band with rounded corners and a thin inner tubing around the mirror. It is finished in a matte black. Perfect over a vanity or in a foyer and may be hung either vertically or horizontally.

- Dimensions: 20 W X 40 H X 2 D (in)
- Weight: 24
- Ship Via: Small Parcel