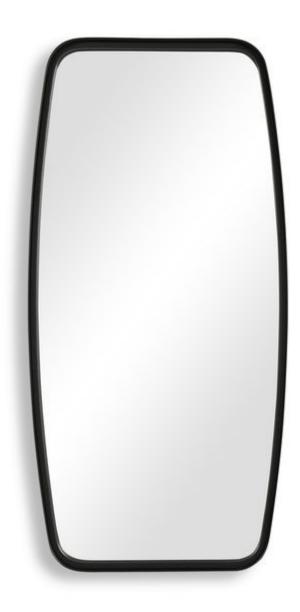

#### W00514

Unique frame featuring a thick metal band with rounded corners and a thin inner tubing around the mirror. It is finished in a matte black. Perfect over a vanity or in a foyer and may be hung either vertically or horizontally.

 Dimensions:
 20 W X 40 H X 2 D (in)

 Weight:
 24

 Ship Via:
 Small Parcel