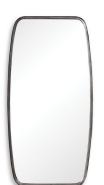

# MIRROR W00436

Unique frame featuring a thick metal band with rounded corners and a thin inner tubing around the mirror. It is finished in a matte black. Perfect over a vanity or in a foyer and may be hung either vertically or horizontally.

- Dimensions: 20 W X 40 H X 2 D (in)
- Weight: 24
- Ship Via: Small Parcel