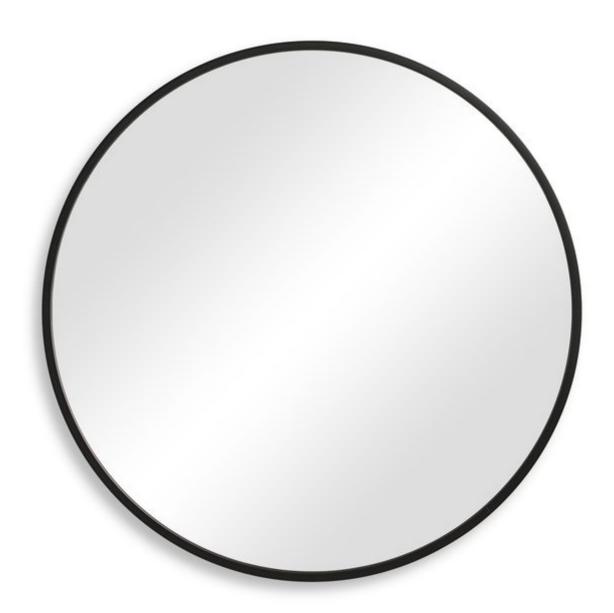

#### **MIRROR**

#### W00508

This contemporary style 37" round mirror will be perfect over a beautiful vanity or over a bench in the foyer. With its matte black finish, the frame is made of an engineered polymer that provides extra durability. The simple and clean design will complement almost any decor.