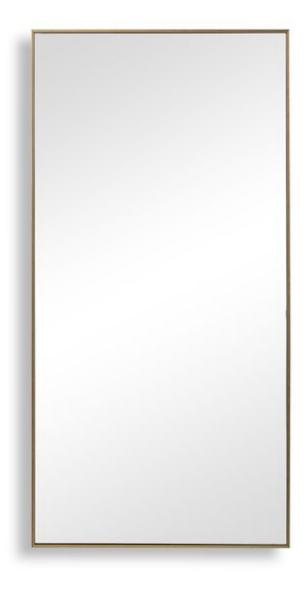

### MIRROR

#### W00502

This thin frame, with gold finish and plain mirror, creates a simple, clean design that will complete any space. It is perfect over a bathroom vanity, in a foyer or wherever you want an updated, contemporary look. May be hung either vertically or horizontally.

| Dimensions: | 20 W X 40 H X 1 D (in) |
|-------------|------------------------|
| Weight:     | 16                     |
| Ship Via:   | Small Parcel           |