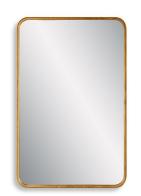

## **Complementary Items**

## MIRROR W00545

The soft rounded corners of this rectangular mirror give a refined, contemporary look, while the satin black finish adds a modern edge. The beautifully crafted profile features an inset trim that introduces subtle depth and dimension. This mirror blends clean lines with thoughtful detail, offering both function and a timeless design. May be hung either vertically or horizontally.

- Dimensions: 24 W X 38 H X 1 D (in)
- Weight: 23
- Ship Via: Small Parcel