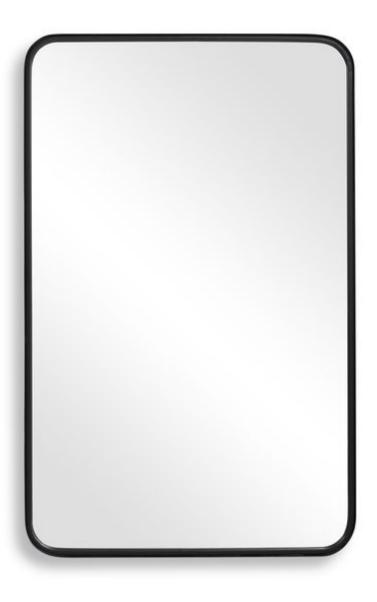

### MIRROR

#### W00488

The soft rounded corners of this rectangular mirror give a refined, contemporary look, while the satin black finish adds a modern edge. The beautifully crafted profile features an inset trim that introduces subtle depth and dimension. This mirror blends clean lines with thoughtful detail, offering both function and a timeless design. May be hung either vertically or horizontally.

| Dimensions: | 24 W X 38 H X 1 D (in) |
|-------------|------------------------|
| Weight:     | 23                     |
| Ship Via:   | Small Parcel           |