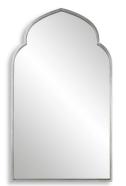

#### **MIRROR** W00535

This beautiful Moroccan style design is made of metal and finished in a rich dark bronze with golden highlights.

- Dimensions: 22 W X 38 H X 1 D (in) Weight: 24
- Ship Via: Small Parcel