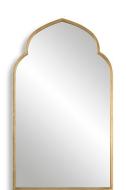

### **MIRROR** W00534

This beautiful Moroccan style design is made of metal and finished in a rich dark bronze with golden highlights.

- Dimensions: 22 W X 38 H X 1 D (in) Weight: 24
- Ship Via: Small Parcel