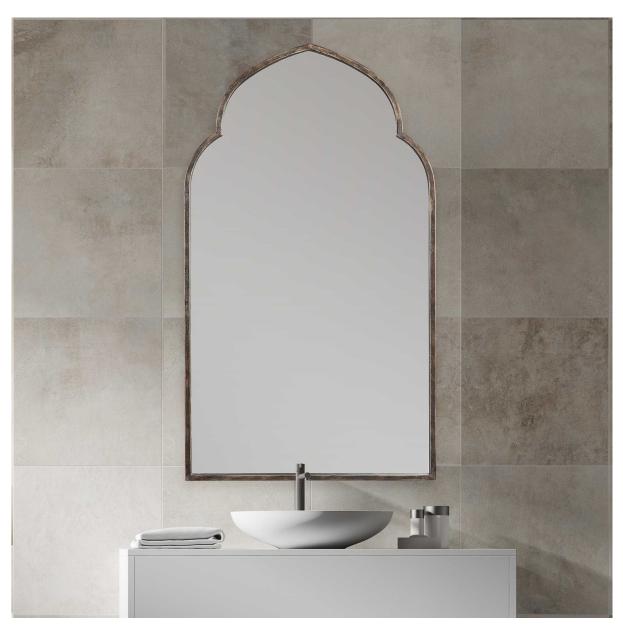

# SALT & LIGHT

#### MIRROR

W00452

This beautiful Moroccan style design is made of metal and finished in a rich dark bronze with golden highlights.

Dimensions: Weight: Ship Via: 22 W X 38 H X 1 D (in) 24 Small Parcel